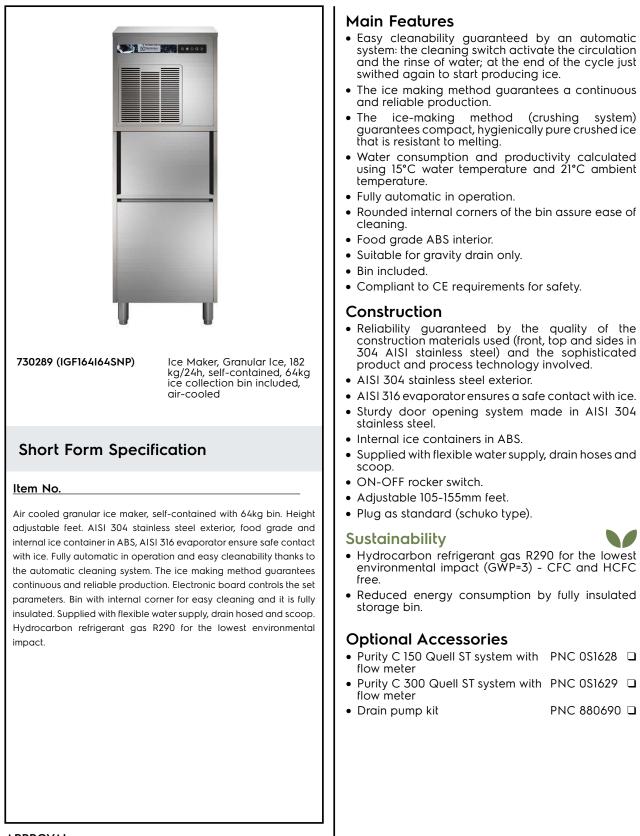

Ice Makers Granular Ice, 182kg/24h, 64kg bin, air-cooled

ITEM #

SIS #

AIA #

<u>MODEL #</u> NAME #

## Ice Makers Granular Ice, 182kg/24h, 64kg bin, air-cooled

| Supply voltage:<br>Electrical power, max:                                                                            | 220-240 V/1N ph/50 Hz<br>0.65 kW                   |
|----------------------------------------------------------------------------------------------------------------------|----------------------------------------------------|
| Capacity:                                                                                                            |                                                    |
| Bin capacity:                                                                                                        | 64 kg                                              |
| Key Information:                                                                                                     |                                                    |
| External dimensions, Width:<br>External dimensions, Depth:<br>External dimensions, Height:<br>Net weight:<br>Output: | 515 mm<br>550 mm<br>1460 mm<br>75 kg<br>182 kg/day |
| Sustainability                                                                                                       |                                                    |
| Refrigerant type:<br>Refrigerant weight:<br>Water consumption:                                                       | R290<br>105 g<br>6.8 lt/hr                         |