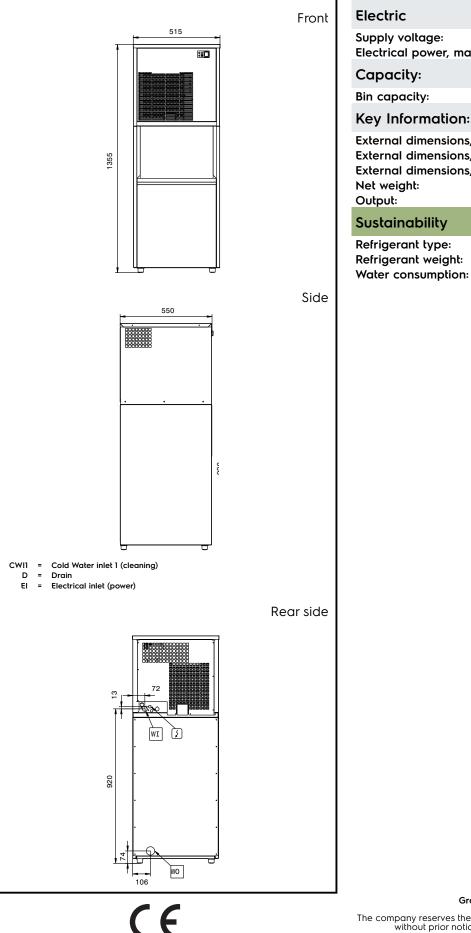

## Ice Makers Granular Ice, 182kg/24h, 64kg bin, air-cooled

| Supply voltage:<br>Electrical power, max:                                                                            | 220-240 V/1N ph/50 Hz<br>0.65 kW                   |
|----------------------------------------------------------------------------------------------------------------------|----------------------------------------------------|
| Capacity:                                                                                                            |                                                    |
| Bin capacity:                                                                                                        | 64 kg                                              |
| Key Information:                                                                                                     |                                                    |
| External dimensions, Width:<br>External dimensions, Depth:<br>External dimensions, Height:<br>Net weight:<br>Output: | 515 mm<br>550 mm<br>1460 mm<br>75 kg<br>182 kg/day |
| Sustainability                                                                                                       |                                                    |
| Refrigerant type:<br>Refrigerant weight:<br>Water consumption:                                                       | R290<br>105 g<br>6.8 lt/hr                         |